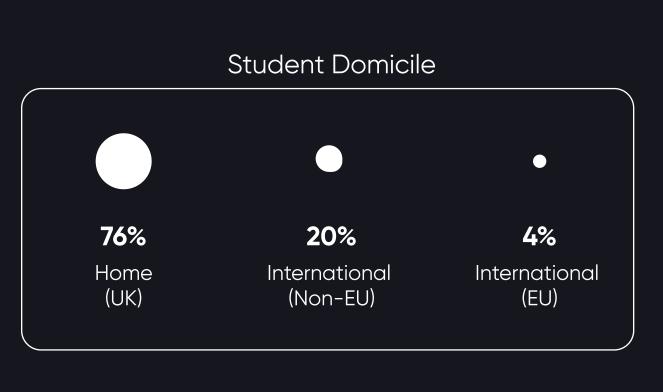

### Get direct access to 1.6 million students

Armed with first party insights and decades of student marketing experience, we're transforming the student advertising landscape to help brands like GoPuff, ODEON and Burger King build sustainable and impactful relationships with student consumers, through our unique suite of campus media and marketing solutions.