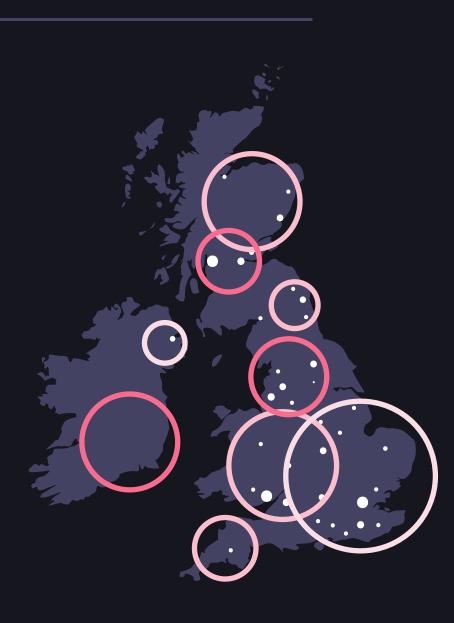

## Reach Extender: London

A regional approach to increase your impact

## Reach Extender: National

A national approach to increase your impact