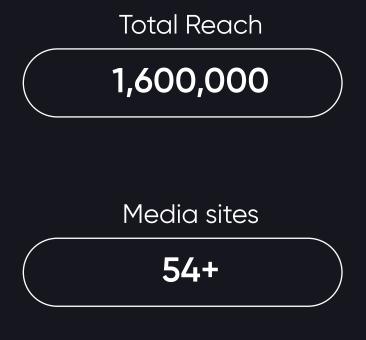

### Get direct access to 1.6 million students

Armed with first party insights and decades of student marketing experience, we're transforming the student advertising landscape to help brands like GoPuff, ODEON and Burger King build sustainable and impactful relationships with student consumers, through our unique suite of campus media and marketing solutions.