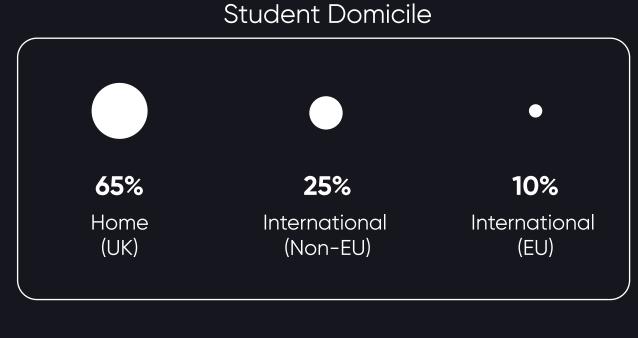

### Get direct access to 1.6 million students

Armed with first party insights and decades of student marketing experience, we're transforming the student advertising landscape to help brands like GoPuff, ODEON and Burger King build sustainable and impactful relationships with student consumers, through our unique suite of campus media and marketing solutions.



# A holistic campaign approach

Whether your goal is to grab students' attention, get them to hit the 'checkout' button or nurture their lifelong loyalty, our team of student marketing experts will work with you to design and deliver a high-impact campaign, selecting the appropriate channels to optimise your spend for results.

## Reach Extender: London

A regional approach to increase your impact





## Reach Extender: National

A national approach to increase your impact







## You're in good company

Meet some of our brand partners, across a wide range of student-friendly verticals















get in touch