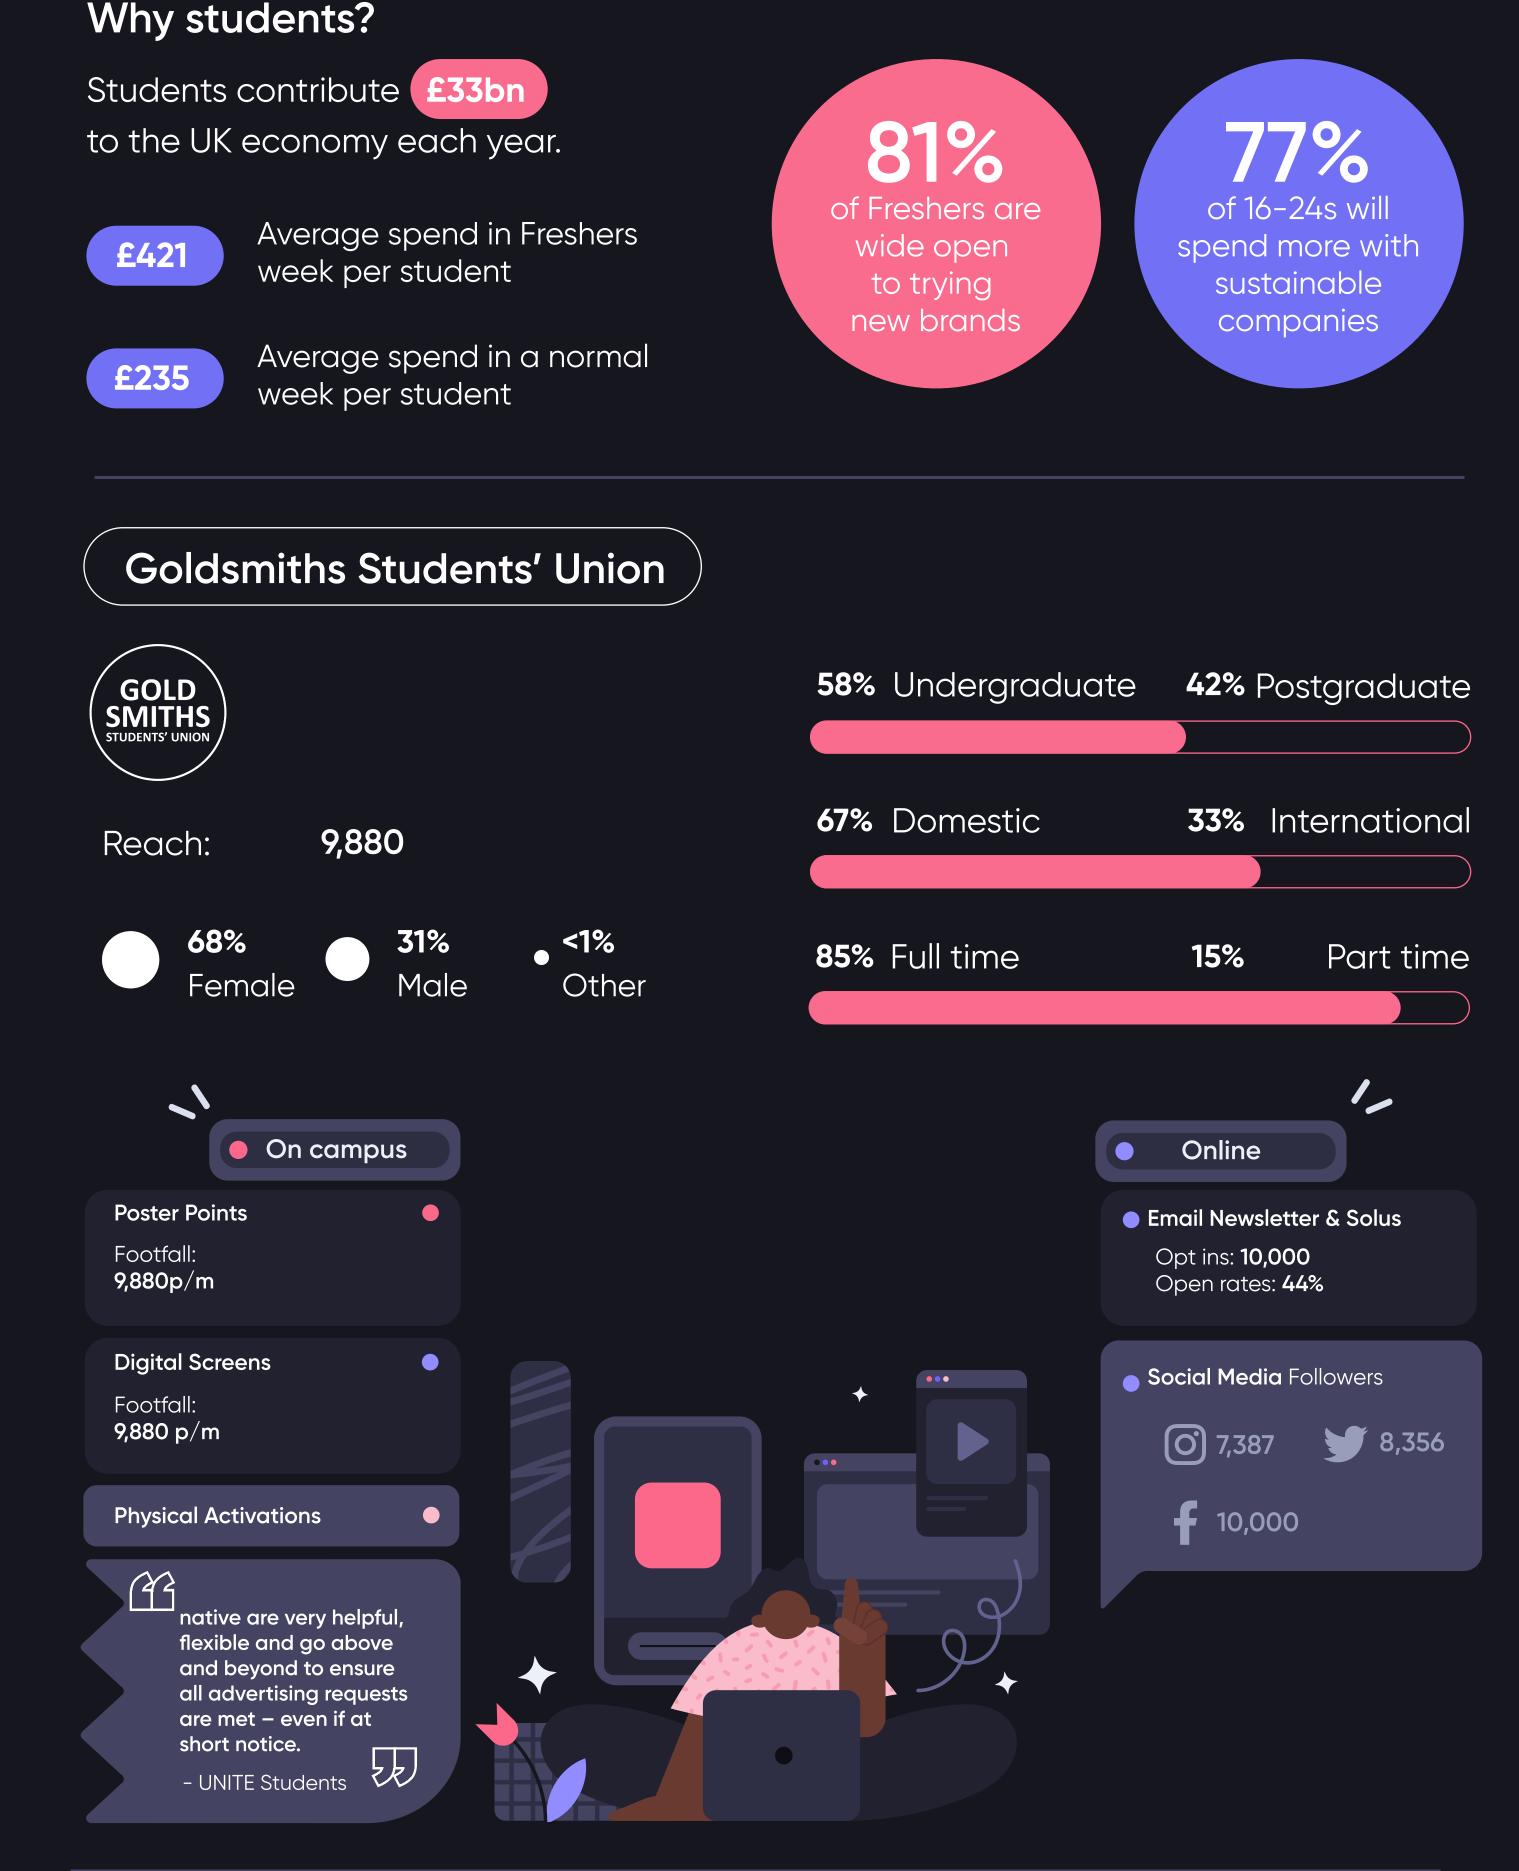

### Get direct access to 1.6 million students

Armed with first party insights and decades of student marketing experience, we're transforming the student advertising landscape to help brands like GoPuff, ODEON and Burger King build sustainable and impactful relationships with student consumers, through our unique suite of campus media and marketing solutions.



# A holistic campaign approach

Whether your goal is to grab students' attention, get them to hit the 'checkout' button or nurture their lifelong loyalty, our team of student marketing experts will work with you to design and deliver a high-impact campaign, selecting the appropriate channels to optimise your spend for results.

## Reach Extender: London

A regional approach to increase your impact





## Reach Extender: National

A national approach to increase your impact







## You're in good company

Meet some of our brand partners, across a wide range of student-friendly verticals















get in touch